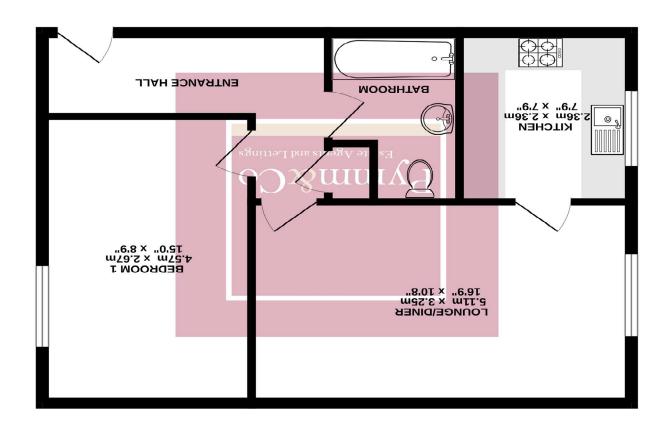

> & Financial Advice. Independent Mortgage

รอธิทธิเวอเน ซ rol gaistood

CONSULTANTS LIMITED **BKOADLAND** 

TOTAL FLOOR AREA: 50.1 sq.m. (539 sq.ft.) approx.

50.1 sq.m. (539 sq.ft.) approx. **GROUND FLOOR** 

If you are a First Time Buyer looking for your first step onto the property ladder, look no further than this extremely well presented first floor apartment. Situated on the edge of a sought after development, the property offers well planned accommodation including a communal entrance, a generous private hallway with a storage cupboard, a spacious 16'9" lounge/diner with an adjoining fitted kitchen, a 15' double bedroom, and a well appointed bathroom with a shower over the bath. The apartment benefits from UPVC double glazing and gas radiator central heating. Outside, you will find a well maintained communal gardens and one allocated off road parking space within the residents' car park. Offered with No Onward Chain, this property is ideal for a First Time Buyer and early viewing is strongly recommended. Call today to arrange your appointment.