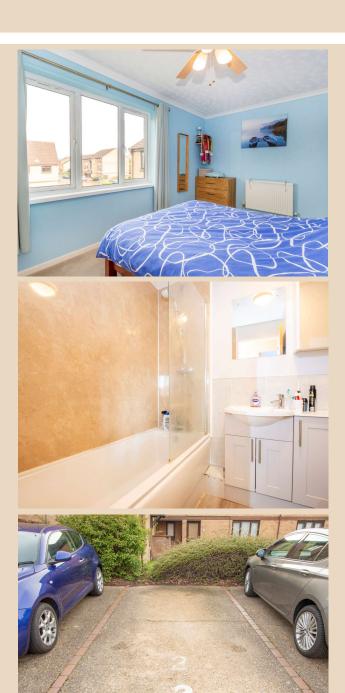

Offers in Excess of £125,000

- Well presented first floor apartment
- Excellent location close to local amenities
- Good size entrance hall with storage cupboard
- Spacious lounge diner with adjoining fitted kitchen
- Double bedroom to the rear
- Well appointed bathroom
- Gas central heating and UPVC double glazing
- Communal gardens
- One allocated parking space within the residence car park
- Would make an excellent first time purchase
- Offered with No Onward Chain

If you are a First Time Buyer looking for your first step onto the property ladder, look no further than this extremely well presented first floor apartment. Situated on the edge of a sought after development, the property offers well planned accommodation including a communal entrance, a generous private hallway with a storage cupboard, a spacious 16'9" lounge/diner with an adjoining fitted kitchen, a 15' double bedroom, and a well appointed bathroom with a shower over the bath. The apartment benefits from UPVC double glazing and gas radiator central heating. Outside, you will find a well maintained communal gardens and one allocated off road parking space within the residents' car park. Offered with No Onward Chain, this property is ideal for a First Time Buyer and early viewing is strongly recommended. Call today to arrange your appointment.