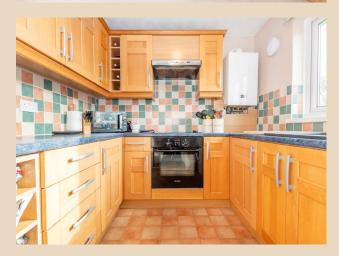

Offers in Excess of £125,000

- Well presented first floor apartment
- Excellent location close to local amenities
- Good size entrance hall with storage cupboard
- Spacious lounge diner with adjoining fitted kitchen
- Double bedroom to the rear
- Well appointed bathroom
- Gas central heating and UPVC double glazing
- Communal gardens
- One allocated parking space within the residence car park
- Would make an excellent first time purchase
- Offered with No Onward Chain

If you are a First Time Buyer looking for your first step onto the property ladder, look no further than this extremely well presented first floor apartment. Situated on the edge of a sought after development, the property offers well planned accommodation including a communal entrance, a generous private hallway with a storage cupboard, a spacious 16'9" lounge/diner with an adjoining fitted kitchen, a 15' double bedroom, and a well appointed bathroom with a shower over the bath. The apartment benefits from UPVC double glazing and gas radiator central heating. Outside, you will find a well maintained communal gardens and one allocated off road parking space within the residents' car park. Offered with No Onward Chain, this property is ideal for a First Time Buyer and early viewing is strongly recommended. Call today to arrange your appointment.