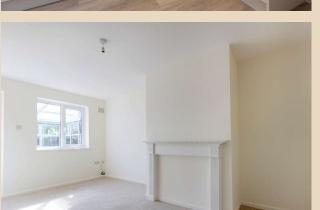

#### Lounge/Diner

15'5" (4.7m) x 10'0" (3.05m)

Double glazed window to rear, part glazed double glazed door leading to conservatory.