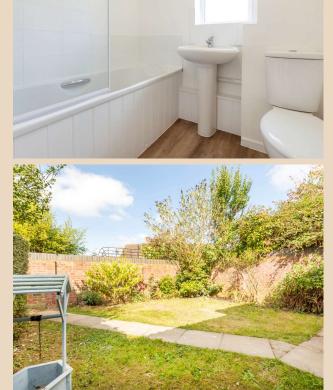

#### **Bathroom**

Double glazed window to side, panelled bath with electric shower over and glazed shower screen, low level WC, hand wash basin, tiled splashbacks.

Lawned with shrub and flower borders, enclosed by brick walling and hedging, path to front door with canopy entrance porch and courtesy light, path leading to side and rear gardens. Private gardens laid to lawn with two timber decked patio areas, shrub and flower borders, timber garden shed, outside power point and security light, all enclosed by fencing. Parking: Shingled driveway providing off road parking for two cars.