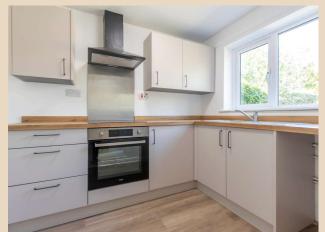

#### **Kitchen**

10'1" (3.07m) x 7'2" (2.18m)

Double glazed window to front newly fitted range of wall and base units with worktops over, single sink and drainer with mixer taps over, space for washing machine and fridge/freezer, insert for four ring electric hob with extractor hood over, electric oven and grill, wall mounted gas boiler.