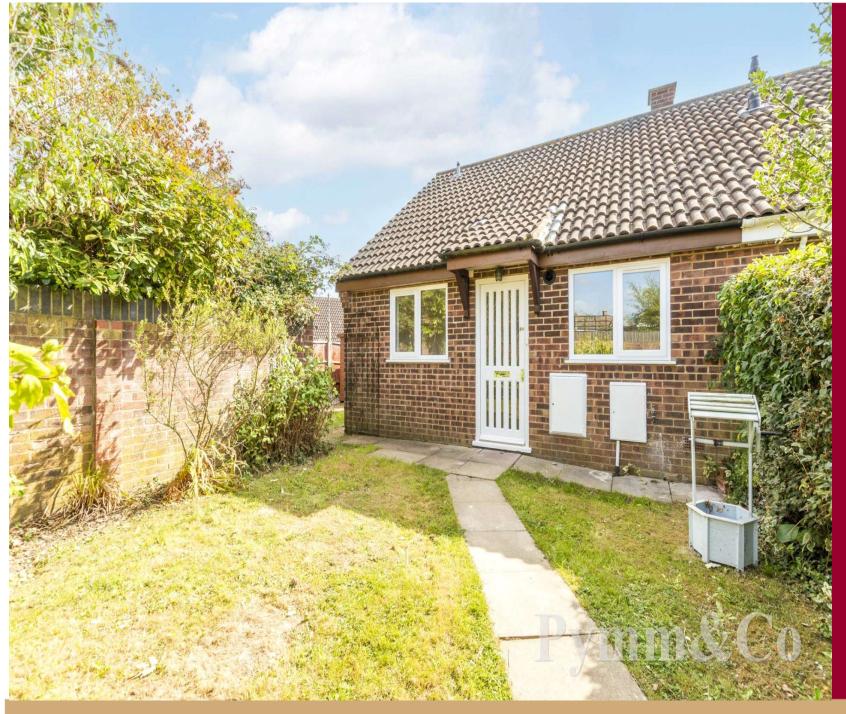

евопир егоов

This renovated and updated two bedroom semi detached bungalow is tucked away in a quiet cul-de-sac on the outskirts of Wymondham. The accommodation features an entrance hall leading to a modern fitted kitchen, a spacious lounge/diner, and conservatory that enhances the living space. The property also offers two bathroom. Benefiting from gas central heating and double glazing throughout. The bungalow provides all year round comfort and energy efficiency. Outside, the property boasts an enclosed front garden, a side garden, and an attractive rear garden that enjoys a high degree of privacy. A single driveway offers off road parking for two cars. This lovely bungalow, offered with No Onward Chain, would make an excellent retirement property or a perfect first time purchase, combining modern living with a peaceful setting.

#### **Bathroom**

Double glazed window to side, panelled bath with electric shower over and glazed shower screen, low level WC, hand wash basin, tiled splashbacks.

Lawned with shrub and flower borders, enclosed by brick walling and hedging, path to front door with canopy entrance porch and courtesy light, path leading to side and rear gardens. Private gardens laid to lawn with two timber decked patio areas, shrub and flower borders, timber garden shed, outside power point and security light, all enclosed by fencing. Parking: Shingled driveway providing off road parking for two cars.