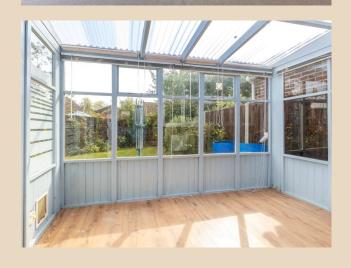

#### Conservatory

10'0" (3.05m) x 6'6" (1.98m)

Single glazed conservatory with door to rear garden.

Storage cupboard, doors to bedroom one and the bathroom.