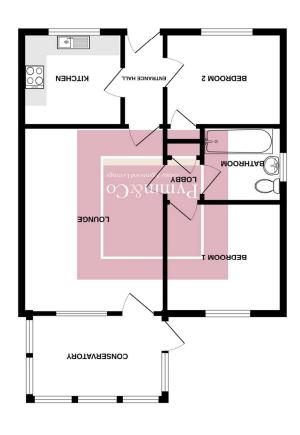

#### **Accommodation**

#### **Entrance Hall**

Doors to kitchen, bedroom two and lounge/diner.

#### **Kitchen**

10'1" (3.07m) x 7'2" (2.18m)

Double glazed window to front newly fitted range of wall and base units with worktops over, single sink and drainer with mixer taps over, space for washing machine and fridge/freezer, insert for four ring electric hob with extractor hood over, electric oven and grill, wall mounted gas boiler.

#### **Bedroom Two**

8'2" (2.49m) x 6'8" (2.03m)

Double glazed window to front, built in cupboard.

#### Lounge/Diner

15'5" (4.7m) x 10'0" (3.05m)

Double glazed window to rear, part glazed double glazed door leading to conservatory.

#### Conservatory

10'0" (3.05m) x 6'6" (1.98m)

Single glazed conservatory with door to rear garden.

Storage cupboard, doors to bedroom one and the bathroom.

#### **Bedroom One**

12'3" (3.73m) x 8'3" (2.51m)

Double glazed window to rear.

#### **Bathroom**

Double glazed window to side, panelled bath with electric shower over and glazed shower screen, low level WC, hand wash basin, tiled splashbacks.

Lawned with shrub and flower borders, enclosed by brick walling and hedging, path to front door with canopy entrance porch and courtesy light, path leading to side and rear gardens. Private gardens laid to lawn with two timber decked patio areas, shrub and flower borders, timber garden shed, outside power point and security light, all enclosed by fencing. Parking: Shingled driveway providing off road parking for two cars.