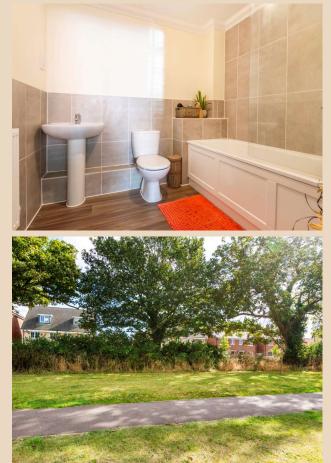

#### Bathroom

Panelled bath with mixer shower over and glazed shower screen, low level WC, wash hand basin, half tiled walls, extractor fan, tiled flooring and heated chrome towel radiator.

### Outside

One allocated off road parking space and external communal store.

Please note that we have not tested any apparatus, equipment, fixtures, fittings or services, and so cannot verify they are in working order and are fit for purpose. Furthermore our measurements are for an indication only and should not be taken as fact. Solicitors should confirm moveable items described in the sales particulars are, in fact, included in the sale, since circumstances do change during marketing or negotiations.