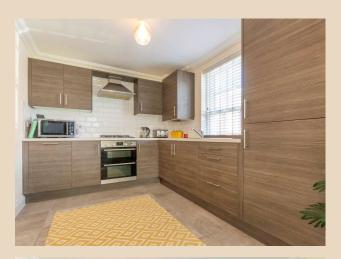

#### **Open Plan Living Room/Dining Area/Kitchen** 22'1" (6.73m) x 10'10" (3.3m)

Two double glazed windows to front and one to side, fitted with a range of base and wall units, work surfaces, one and a half bowl sink and drainer with mixer taps over, cupboard housing gas boiler supplying the domestic hot water and central heating system, integrated washing machine and fridge/freezer, inset four ring gas hob with extractor hood over, electric oven and grill, tiled flooring to the kitchen area, spotlights.