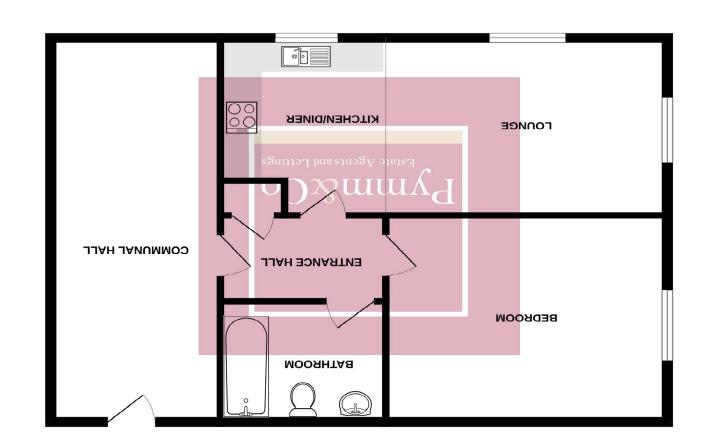

This floor plan is for illustrative purposes only and is not clarwin to scale measure, more aured, or ori pornings and orientations are approximate. They should not be relead upon for any unsees and a index of the second of an agreement. No lability is taken for any vertor or mis-statement. All pautes must rely on their town plant of the second of the second of the second se

#### **Communal Front Entrance Door to:-**

**Communal Entrance** 

Front Door to:-

Entrance Hall

Storage cupboard, doors to bathroom, bedroom and open plan living room/dining area/kitchen.

#### **Open Plan Living Room/Dining Area/Kitchen** 22'1" (6.73m) x 10'10" (3.3m)

Two double glazed windows to front and one to side, fitted with a range of base and wall units, work surfaces, one and a half bowl sink and drainer with mixer taps over, cupboard housing gas boiler supplying the domestic hot water and central heating system, integrated washing machine and fridge/freezer, inset four ring gas hob with extractor hood over, electric oven and grill, tiled flooring to the kitchen area, spotlights.

**Double Bedroom** 14'3" (4.34m) x 11'0" (3.35m)

Double glazed window to side.

#### Bathroom

Panelled bath with mixer shower over and glazed shower screen, low level WC, wash hand basin, half tiled walls, extractor fan, tiled flooring and heated chrome towel radiator.