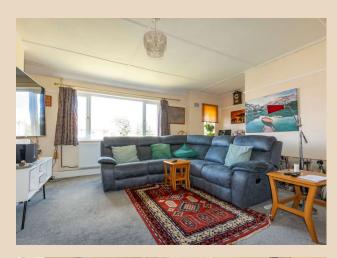

#### Lounge/Diner

15`4 (4.57m) x 18`4 max (54.97m max), 15`3 min (4.67m min) Two double glazed windows to front, door to: