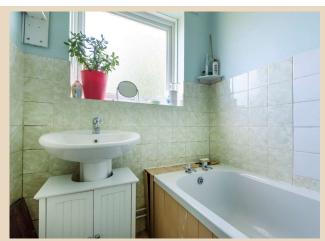

#### Bathroom

Double glazed window to rear, panelled bath with a mixer shower over, hand wash basin, tiled splashbacks.