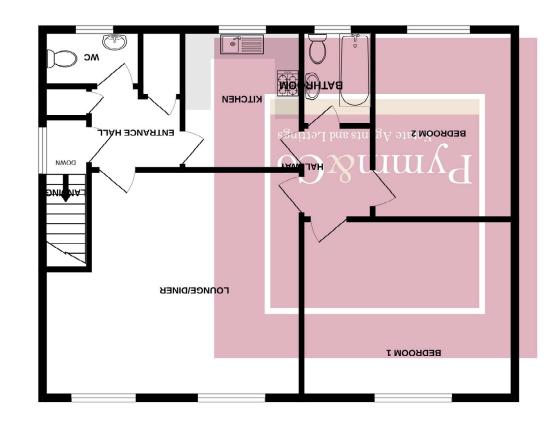

FIRST FLOOR

ร พอนุริสธิรร лоf ЗијуооT

CONSULTANTS LIMITED

& Financial Advice. Independent Mortgage

Buy to Let services. Time Buyer, Home Mover, Re-mortgage and mortgage on your behalf. This includes First your life easier, by arranging the selected the right product for you. Let us also make process, to help you select and arrange to guide you through the whole mortgage Our expert mortgage advisors are able

#### Front Door to Ground Floor Lobby

Staircase to first floor landing, single glazed window to side, part glazed door to:

#### Entrance Hall

Large storage cupboard housing gas boiler serving domestic water and central heating system, doors to cloakroom, kitchen and lounge/diner.

#### Cloakroom

Double glazed window to rear, low level WC, hand wash basin, tiled splashbacks.

#### Lounge/Diner

15`4 (4.57m) x 18`4 max (54.97m max), 15`3 min (4.67m min) Two double glazed windows to front, door to:

#### Inner Hallway

Loft hatch, doors to kitchen, Bedroom One, Bedroom Two and Bathroom.

#### **Kitchen** 9'11" (3.02m) x 9'3" (2.82m)

Double glazed window to rear, range of fitted wall and base units with worktops over, inset sink and drainer with mixer taps over, tiled splashbacks, space for washing machine and fridge/freezer, insert for gas hob with extractor hood over, electric oven and grill.

#### Bedroom One 14'1" (4.29m) x 11'7" (3.53m)

Double glazed window to front.

#### Bedroom Two

*13'5" (4.09m) x 8'7" (2.62m)* Double glazed window to rear.

#### Bathroom

Double glazed window to rear, panelled bath with a mixer shower over, hand wash basin, tiled splashbacks.