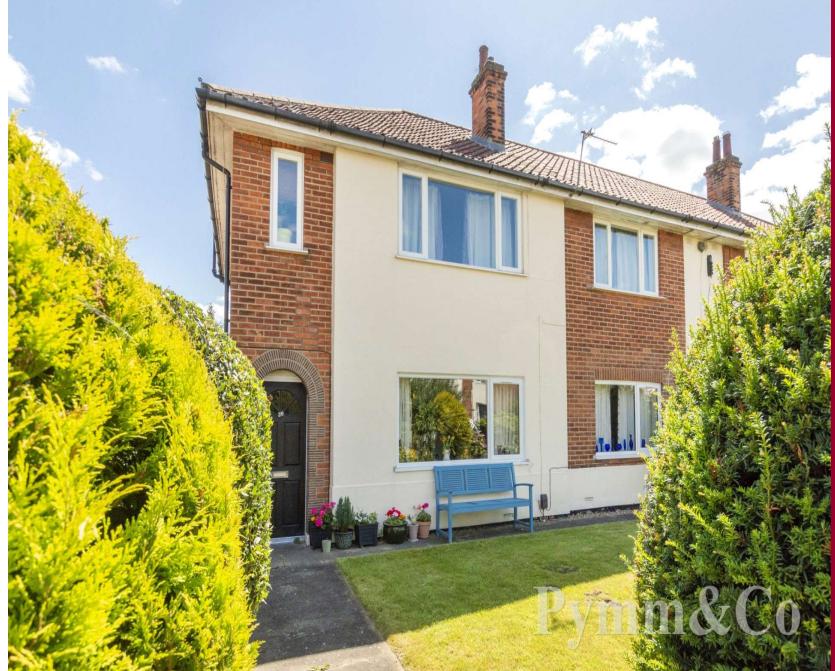

## 36 Christopher Close, Norwich, NR1 2PQ

#### Outside

Path to front door, side path giving access to a wonderful private rear garden with patio area, extending to lawns with mature well stocked borders. There is a timber garden shed and the gardens enjoy a good degree of privacy and are fully enclosed by fencing and shrubs.