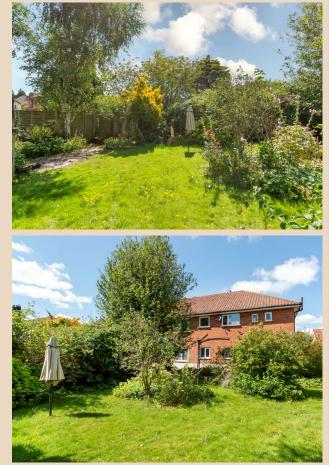

#### Outside

Path to front door, side path giving access to a wonderful private rear garden with patio area, extending to lawns with mature well stocked borders. There is a timber garden shed and the gardens enjoy a good degree of privacy and are fully enclosed by fencing and shrubs.