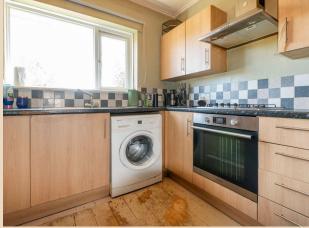

#### **Kitchen** 9'11" (3.02m) x 9'3" (2.82m)

Double glazed window to rear, range of fitted wall and base units with worktops over, inset sink and drainer with mixer taps over, tiled splashbacks, space for washing machine and fridge/freezer, insert for gas hob with extractor hood over, electric oven and grill.