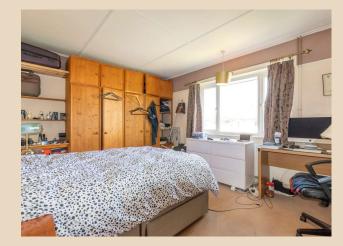

#### Bedroom One 14'1" (4.29m) x 11'7" (3.53m)

Double glazed window to front.

#### Bedroom Two

*13'5" (4.09m) x 8'7" (2.62m)* Double glazed window to rear.